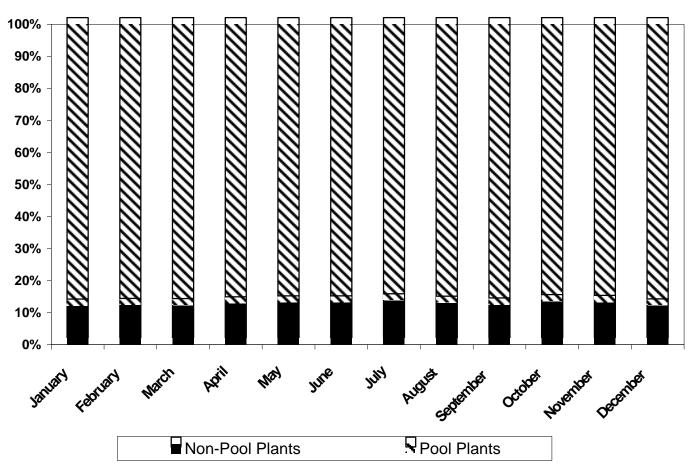

eptember | 28,166,986                      | 12.44%                 | 198,211,659                            | 226,378,645                      |
| October   | 32,980,039                      | 13.47%                 | 211,864,090                            | 244,844,129                      |
| November  | 32,596,910                      | 13.23%                 | 213,827,153                            | 246,424,063                      |
| December  | 29,555,585                      | 12.15%                 | 213,704,662                            | 243,260,247                      |
| Total     | 367,569,267                     | 12.80%                 | 2,504,561,393                          | 2,872,130,660                    |

#### 2002 Class I Disposition by Pool & Non-Pool Plants



#### TOTAL DISPOSITION ON ROUTES INSIDE THE MARKETING AREA BY POOL PLANTS

|           | WHOLE         | FAT FREE    | LOW FAT     | REDUCED     | CULTURED   | FLAVORED    |               |
|-----------|---------------|-------------|-------------|-------------|------------|-------------|---------------|
| 2002      | MILK          | MILK        | MILK        | FAT MILK    | MILK       | MILK&DRINKS | TOTAL IN AREA |
| January   | 96,692,520    | 32,961,636  | 24,493,457  | 51,826,507  | 1,285,187  | 16,126,135  | 223,385,442   |
| February  | 87,258,130    | 32,722,175  | 21,556,879  | 47,817,029  | 1,219,039  | 13,644,725  | 204,217,977   |
| March     | 94,281,911    | 34,723,872  | 23,523,997  | 52,115,393  | 1,362,124  | 14,204,175  | 220,211,472   |
| April     | 91,663,051    | 30,