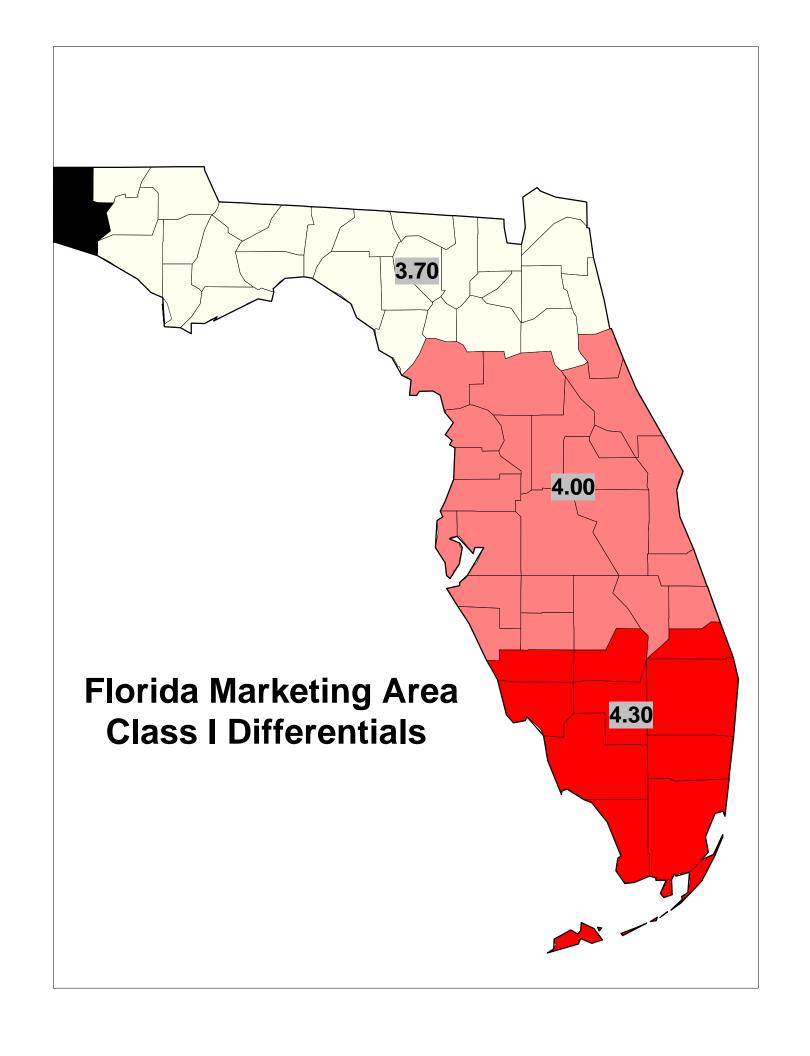

<sup>\*</sup> Class 1 and Uniform Prices are at Hillsborough County (Tampa), Florida