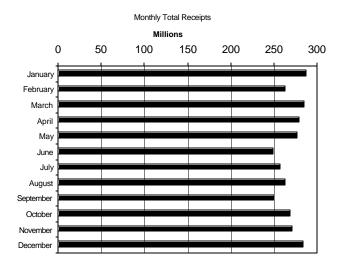

| iotai     | 54,442,289    | 2.02%        | 3,092,988  |              | 40,118,770 | 1.7          | 1%       | 7,52 | 0,264       |
|-----------|---------------|--------------|------------|--------------|------------|--------------|----------|------|-------------|
|           | TOTAL F       | PRODUCER REC | CEIPTS     |              | Monthl     | y Producer F | Receipts |      |             |
|           |               |              | _          |              |            | Millions     |          |      |             |
|           | PRODUCT       |              | BUTTERFAT  | 0            | 50         | 100          | 150      | 200  | 250         |
| 2002      | POUNDS        | %            | POUNDS     | <del>L</del> | +          | -            |          |      | <del></del> |
|           |               |              |            | January      |            |              |          |      |             |
| January   | 243,157,394   | 100.00       | 9,011,995  | February     |            |              |          |      |             |
| February  | 224,598,773   | 100.00       | 8,242,682  | March        |            |              |          |      |             |
| March     | 246,954,092   | 100.00       | 9,007,622  | 4            |            |              |          |      |             |
| April     | 240,907,542   | 100.00       | 8,615,473  | April        |            |              |          |      |             |
| May       | 236,990,421   | 100.00       | 8,541,588  | May          |            |              |          |      |             |
| June      | 215,777,561   | 100.00       | 7,883,039  | June         |            |              |          |      |             |
| July      | 215,762,895   | 100.00       | 7,932,479  | July         |            |              |          |      |             |
| August    | 216,985,440   | 100.00       | 8,031,448  | · - <u></u>  |            |              |          |      |             |
| September | 193,430,699   | 100.00       | 7,192,710  | August       |            |              |          |      |             |
| October   | 201,872,032   | 100.00       | 7,491,230  | September    |            |              |          |      |             |
| November  | 211,407,073   | 100.00       | 7,806,921  | October      |            |              |          |      |             |
| December  | 244,730,531   | 100.00       | 8,988,150  | 4            |            |              |          |      |             |
|           |               |              |            | November     |            |              |          |      |             |
| Total     | 2,692,574,453 | 100.00%      | 98,745,337 | December     |            |              |          |      |             |
|           |               |              |            |              | •          | <u> </u>     | <u> </u> |      |             |